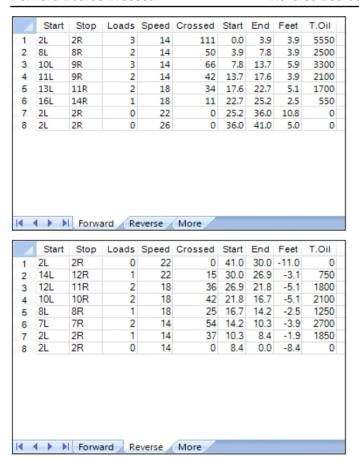

## **GC Tourney '19-'20**

5

Oil Pattern Distance: 41 Feet **Reverse Brush Drop:** 36 Feet Oil Per Board: 50 uL **Forward Oil Total:** 15.7 mL 10.45 mL 26.15 mL **Reverse Oil Total: Volume Oil Total:** Forward Boards Crossed: 314 Boards Reverse Boards Crossed: 209 Boards **Total Boards Crossed:** 523 Boards