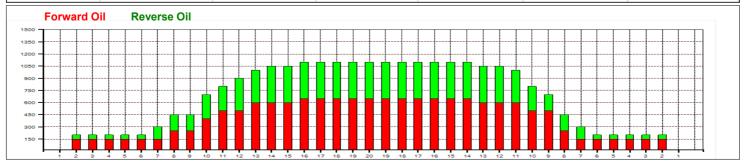

## **GC Tourney '19-'20**

5

Oil Pattern Distance: 41 Feet **Reverse Brush Drop:** 36 Feet Oil Per Board: 50 uL **Forward Oil Total:** 15.7 mL 10.45 mL 26.15 mL **Reverse Oil Total: Volume Oil Total:** Forward Boards Crossed: 314 Boards Reverse Boards Crossed: 209 Boards **Total Boards Crossed:** 523 Boards