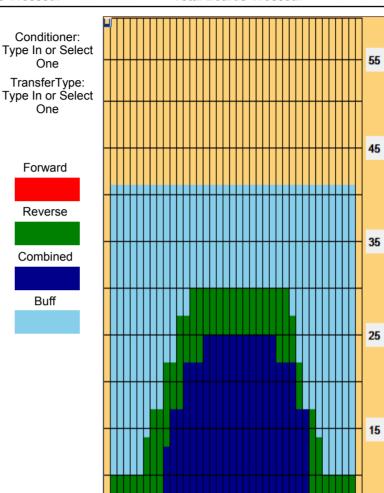

## **GC Tourney '19-'20**

5

Oil Pattern Distance: 41 Feet **Reverse Brush Drop:** 36 Feet Oil Per Board: 50 uL **Forward Oil Total:** 15.7 mL 10.45 mL 26.15 mL **Reverse Oil Total: Volume Oil Total:** Forward Boards Crossed: 314 Boards Reverse Boards Crossed: 209 Boards **Total Boards Crossed:** 523 Boards