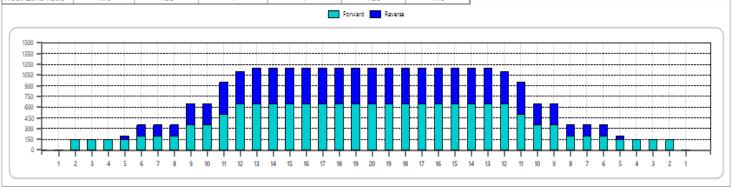

| Item             | 3L-7L:18L-18R  | 8L-12L:18L-18R | 13L-17L:18L-18R | 18L-18R:17R-13R | 18L-18R:12R-8R | 18L-18R:7R-3R  |
|------------------|----------------|----------------|-----------------|-----------------|----------------|----------------|
| Description      | Outside:Middle | Middle:Middle  | Inside:Middle   | Mlddle: Inside  | Middle:Middle  | Middle:Outside |
| Track Zone Ratio | 4.79           | 1,55           | 1               | 1               | 1,55           | 4.79           |