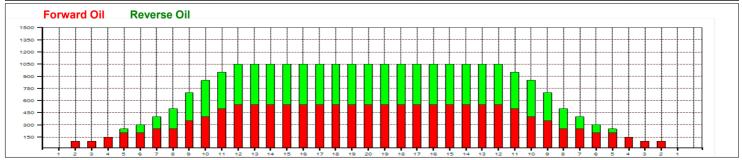

## '17-'18 GC Tourney

40 Feet 37 Feet Oil Pattern Distance: **Reverse Brush Drop:** Oil Per Board: 50 uL **Forward Oil Total:** 14.35 mL **Reverse Oil Total:** 12.1 mL **Volume Oil Total:** 26.45 mL Forward Boards Crossed: 287 Boards Reverse Boards Crossed: 242 Boards **Total Boards Crossed:** 529 Boards

|                                      | Start                                       | Stop                                       | Loads                               | Speed                                     | Crossed                                    | Start                                        | End                                         | Feet                                         | T.Oil                                                     |   |     |     |   |    |    |      |      |     |      |
|--------------------------------------|---------------------------------------------|--------------------------------------------|-------------------------------------|-------------------------------------------|--------------------------------------------|----------------------------------------------|---------------------------------------------|----------------------------------------------|-----------------------------------------------------------|---|-----|-----|---|----|----|------|------|-----|------|
| 1                                    | 2L                                          | 2R                                         | 2                                   | 14                                        | 74                                         | 0.0                                          | 1.9                                         | 1.9                                          | 3700                                                      |   |     |     |   |    |    |      |      |     |      |
| 2                                    | 4L                                          | 4R                                         | 1                                   | 18                                        | 33                                         | 1.9                                          | 4.4                                         | 2.5                                          | 1650                                                      |   |     |     |   |    |    |      |      |     |      |
| 3                                    | 5L                                          | 5R                                         | 1                                   | 18                                        | 31                                         | 4.4                                          | 6.9                                         | 2.5                                          | 1550                                                      |   |     |     |   |    |    |      |      |     |      |
| 4<br>5<br>6                          | 7L<br>9L<br>10L                             | 7R<br>9R<br>10R                            | 1<br>2<br>1                         | 18<br>22<br>22                            | 27<br>46<br>21                             | 6.9<br>9.4<br>15.6                           | 9.4<br>15.6<br>18.7                         | 2.5<br>6.2<br>3.1                            | 1350<br>2300<br>1050                                      |   |     |     |   |    |    |      |      |     |      |
|                                      |                                             |                                            |                                     |                                           |                                            |                                              |                                             |                                              |                                                           | 7 | 11L | 11R | 2 | 22 | 38 | 18.7 | 24.9 | 6.2 | 1900 |
|                                      |                                             |                                            |                                     |                                           |                                            |                                              |                                             |                                              |                                                           | 8 | 12L | 12R | 1 | 22 | 17 | 24.9 | 28.0 | 3.1 | 850  |
| 9                                    | 2L                                          | 2R                                         | 0                                   | 22                                        | 0                                          | 28.0                                         | 33.0                                        | 5.0                                          | 0                                                         |   |     |     |   |    |    |      |      |     |      |
| 10                                   | 2L                                          | 2R                                         | 0                                   | 26                                        | 0                                          | 33.0                                         | 40.0                                        | 7.0                                          | 0                                                         |   |     |     |   |    |    |      |      |     |      |
|                                      |                                             |                                            | _                                   |                                           |                                            |                                              |                                             |                                              |                                                           |   |     |     |   |    |    |      |      |     |      |
|                                      | <b>↔</b>                                    |                                            |                                     | everse                                    | More                                       |                                              |                                             |                                              |                                                           |   |     |     |   |    |    |      |      |     |      |
|                                      | Start                                       | Stop                                       | Loads                               | Speed                                     | More Crossed                               |                                              |                                             | Feet                                         | T.Oil                                                     |   |     |     |   |    |    |      |      |     |      |
| _                                    | Start<br>2L                                 | Stop<br>2R                                 | Loads<br>0                          | Speed<br>30                               | Crossed<br>0                               | 40.0                                         | 33.0                                        | Feet                                         | 0                                                         |   |     |     |   |    |    |      |      |     |      |
| 1                                    | Start<br>2L<br>12L                          | Stop                                       | Loads<br>0                          | Speed                                     | Crossed<br>0                               | 40.0<br>33.0                                 | 33.0<br>29.4                                |                                              | 0<br>850                                                  |   |     |     |   |    |    |      |      |     |      |
| 1 2                                  | Start<br>2L<br>12L<br>10L                   | Stop<br>2R<br>12R<br>10R                   | Loads<br>0<br>1                     | Speed<br>30<br>26<br>22                   | Crossed<br>0<br>17<br>42                   | 40.0<br>33.0<br>29.4                         | 33.0<br>29.4<br>23.2                        | -7.0<br>-3.6<br>-6.2                         | 850<br>2100                                               |   |     |     |   |    |    |      |      |     |      |
| 1 2 3                                | Start<br>2L<br>12L                          | Stop<br>2R<br>12R                          | Loads<br>0<br>1<br>2<br>2           | Speed<br>30<br>26                         | Crossed<br>0<br>17                         | 40.0<br>33.0                                 | 33.0<br>29.4                                | -7.0<br>-3.6                                 | 850<br>2100                                               |   |     |     |   |    |    |      |      |     |      |
| 1<br>2<br>3<br>4                     | Start<br>2L<br>12L<br>10L                   | Stop<br>2R<br>12R<br>10R                   | Loads<br>0<br>1<br>2<br>2           | Speed<br>30<br>26<br>22<br>22<br>18       | Crossed<br>0<br>17<br>42<br>46             | 40.0<br>33.0<br>29.4                         | 33.0<br>29.4<br>23.2                        | -7.0<br>-3.6<br>-6.2                         | 850<br>2100<br>2300                                       |   |     |     |   |    |    |      |      |     |      |
| 1<br>2<br>3<br>4<br>5                | Start<br>2L<br>12L<br>10L<br>9L             | Stop<br>2R<br>12R<br>10R<br>9R             | Loads<br>0<br>1<br>2<br>2<br>2      | Speed<br>30<br>26<br>22<br>22             | Crossed<br>0<br>17<br>42<br>46             | 40.0<br>33.0<br>29.4<br>23.2                 | 33.0<br>29.4<br>23.2<br>17.0<br>11.9<br>9.4 | -7.0<br>-3.6<br>-6.2<br>-6.2                 | 0<br>850<br>2100<br>2300<br>2500<br>1350                  |   |     |     |   |    |    |      |      |     |      |
| 1<br>2<br>3<br>4<br>5<br>6           | Start<br>2L<br>12L<br>10L<br>9L<br>8L       | Stop<br>2R<br>12R<br>10R<br>9R<br>8R       | Loads<br>0<br>1<br>2<br>2<br>2<br>1 | Speed<br>30<br>26<br>22<br>22<br>18       | Crossed<br>0<br>17<br>42<br>46<br>50       | 40.0<br>33.0<br>29.4<br>23.2<br>17.0         | 33.0<br>29.4<br>23.2<br>17.0<br>11.9        | -7.0<br>-3.6<br>-6.2<br>-6.2<br>-5.1         | T.Oil<br>0<br>850<br>2100<br>2300<br>2500<br>1350<br>1450 |   |     |     |   |    |    |      |      |     |      |
| 1<br>2<br>3<br>4<br>5<br>6<br>7<br>8 | Start<br>2L<br>12L<br>10L<br>9L<br>8L<br>7L | Stop<br>2R<br>12R<br>10R<br>9R<br>8R<br>7R | Loads<br>0<br>1<br>2<br>2<br>2      | Speed<br>30<br>26<br>22<br>22<br>18<br>18 | Crossed<br>0<br>17<br>42<br>46<br>50<br>27 | 40.0<br>33.0<br>29.4<br>23.2<br>17.0<br>11.9 | 33.0<br>29.4<br>23.2<br>17.0<br>11.9<br>9.4 | -7.0<br>-3.6<br>-6.2<br>-6.2<br>-5.1<br>-2.5 | 0<br>850<br>2100<br>2300<br>2500<br>1350                  |   |     |     |   |    |    |      |      |     |      |