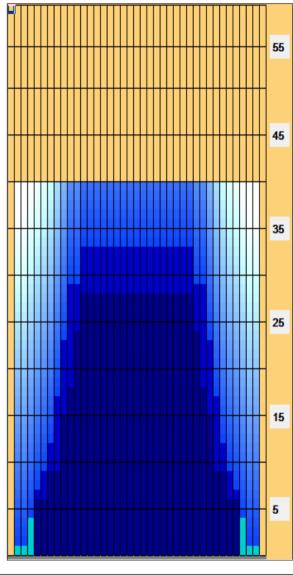

## '17-'18 GC Tourney

40 Feet 37 Feet Oil Pattern Distance: **Reverse Brush Drop:** Oil Per Board: 50 uL **Forward Oil Total:** 14.35 mL **Reverse Oil Total:** 12.1 mL **Volume Oil Total:** 26.45 mL Forward Boards Crossed: 287 Boards Reverse Boards Crossed: 242 Boards **Total Boards Crossed:** 529 Boards