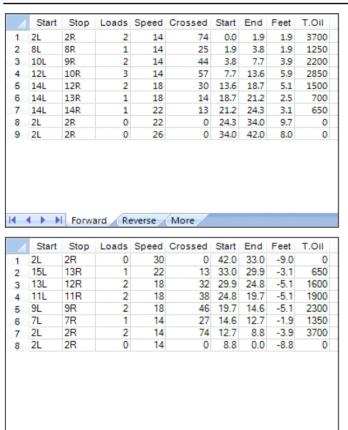

## 80th Annual GC Tourney

Oil Pattern Distance: 42 Feet **Reverse Brush Drop:** 39 Feet Oil Per Board: 50 uL **Forward Oil Total:** 12.85 mL 11.5 mL 24.35 mL **Reverse Oil Total: Volume Oil Total:** Forward Boards Crossed: 257 Boards Reverse Boards Crossed: 230 Boards **Total Boards Crossed:** 487 Boards