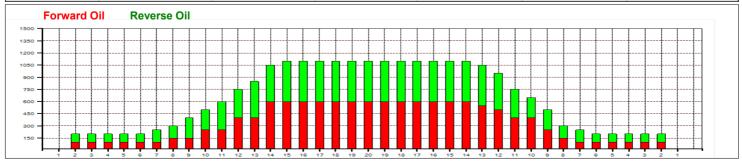

## 80th Annual GC Tourney

Oil Pattern Distance: 42 Feet **Reverse Brush Drop:** 39 Feet Oil Per Board: 50 uL **Forward Oil Total:** 12.85 mL 11.5 mL 24.35 mL **Reverse Oil Total: Volume Oil Total:** Forward Boards Crossed: 257 Boards Reverse Boards Crossed: 230 Boards **Total Boards Crossed:** 487 Boards