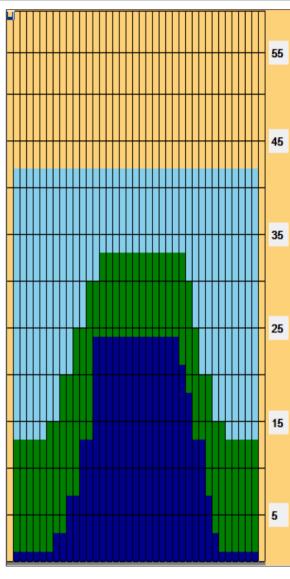

## 80th Annual GC Tourney

Oil Pattern Distance: 42 Feet **Reverse Brush Drop:** 39 Feet Oil Per Board: 50 uL **Forward Oil Total:** 12.85 mL 11.5 mL 24.35 mL **Reverse Oil Total: Volume Oil Total:** Forward Boards Crossed: 257 Boards Reverse Boards Crossed: 230 Boards **Total Boards Crossed:** 487 Boards