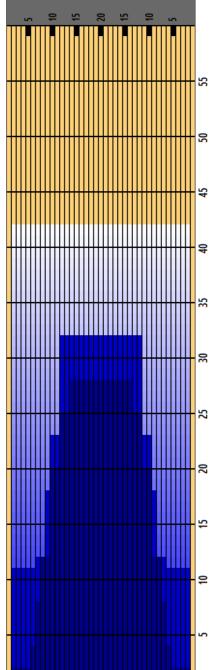

## SunOpta Sweeper '24

Oil Pattern Distance Forward Oil Total 42 Reverse Brush Drop 17.7 mL Reverse Oil Total

10.15 mL

Oil Per Board Volume Oil Total

50 ul 27.85 mL

| 1   2L   2R   3   10   111   0.00   2.80   2.80   5550     2   6L   6R   1   14   29   2.80   4.70   1.90   1450     3   7L   7R   2   14   54   4.70   8.60   3.90   2700     4   8L   8R   2   14   50   8.60   12.50   3.90   2500     5   10L   10R   3   18   63   12.50   20.10   7.60   3150     6   12L   12R   2   18   34   20.10   25.20   5.10   1700     7   14L   14R   1   22   13   25.20   28.30   3.10   650     8   2L   2R   0   22   0   28.30   37.00   8.70   0     9   2L   2R   0   30   0   37.00   42.00   5.00   0 | START | STOP | LOADS | SPEED | CROSSED | START | END   | FEET | T.OIL |
|------------------------------------------------------------------------------------------------------------------------------------------------------------------------------------------------------------------------------------------------------------------------------------------------------------------------------------------------------------------------------------------------------------------------------------------------------------------------------------------------------------------------------------------------|-------|------|-------|-------|---------|-------|-------|------|-------|
| 3 7L 7R 2 14 54 4.70 8.60 3.90 2700   4 8L 8R 2 14 50 8.60 12.50 3.90 2500   5 10L 10R 3 18 63 12.50 20.10 7.60 3150   6 12L 12R 2 18 34 20.10 25.20 5.10 1700   7 14L 14R 1 22 13 25.20 28.30 3.10 650   8 2L 2R 0 22 0 28.30 37.00 8.70 0                                                                                                                                                                                                                                                                                                    | 1 2L  | 2R   | 3     | 10    | 111     | 0.00  | 2.80  | 2.80 | 5550  |
| 4 8L 8R 2 14 50 8.60 12.50 3.90 2500   5 10L 10R 3 18 63 12.50 20.10 7.60 3150   6 12L 12R 2 18 34 20.10 25.20 5.10 1700   7 14L 14R 1 22 13 25.20 28.30 3.10 650   8 2L 2R 0 22 0 28.30 37.00 8.70 0                                                                                                                                                                                                                                                                                                                                          | 2 6L  | 6R   | 1     | 14    | 29      | 2.80  | 4.70  | 1.90 | 1450  |
| 5 10L 10R 3 18 63 12.50 20.10 7.60 3150   6 12L 12R 2 18 34 20.10 25.20 5.10 1700   7 14L 14R 1 22 13 25.20 28.30 3.10 650   8 2L 2R 0 22 0 28.30 37.00 8.70 0                                                                                                                                                                                                                                                                                                                                                                                 | 3 7L  | 7R   | 2     | 14    | 54      | 4.70  | 8.60  | 3.90 | 2700  |
| 6 12L 12R 2 18 34 20.10 25.20 5.10 1700 7 14L 14R 1 22 13 25.20 28.30 3.10 650 8 2L 2R 0 22 0 28.30 37.00 8.70 0                                                                                                                                                                                                                                                                                                                                                                                                                               | 4 8L  | 8R   | 2     | 14    | 50      | 8.60  | 12.50 | 3.90 | 2500  |
| 7 14L 14R 1 22 13 25.20 28.30 3.10 650 8 2L 2R 0 22 0 28.30 37.00 8.70 0                                                                                                                                                                                                                                                                                                                                                                                                                                                                       | 5 10L | 10R  | 3     | 18    | 63      | 12.50 | 20.10 | 7.60 | 3150  |
| 8 2L 2R 0 22 0 28.30 37.00 8.70 0                                                                                                                                                                                                                                                                                                                                                                                                                                                                                                              | 6 12L | 12R  | 2     | 18    | 34      | 20.10 | 25.20 | 5.10 | 1700  |
|                                                                                                                                                                                                                                                                                                                                                                                                                                                                                                                                                | 7 14L | 14R  | 1     | 22    | 13      | 25.20 | 28.30 | 3.10 | 650   |
| 9 2L 2R 0 30 0 37.00 42.00 5.00 0                                                                                                                                                                                                                                                                                                                                                                                                                                                                                                              | 8 2L  | 2R   | 0     | 22    | 0       | 28.30 | 37.00 | 8.70 | 0     |
|                                                                                                                                                                                                                                                                                                                                                                                                                                                                                                                                                | 9 2L  | 2R   | 0     | 30    | 0       | 37.00 | 42.00 | 5.00 | 0     |

| 1 2L<br>2 12L<br>3 10L<br>4 9L<br>5 7L | 2R<br>12R<br>10R<br>9R | 0<br>3<br>2 | 30<br>22<br>18 | 51 |       | 32.00<br>22.70 | -10.00<br>-9.30 | 2550 |
|----------------------------------------|------------------------|-------------|----------------|----|-------|----------------|-----------------|------|
| 3 10L<br>4 9L                          | 10R                    | _           |                |    | 32.00 | 22.70          | -9.30           | 2550 |
| 4 9L                                   |                        | 2           | 18             |    |       |                |                 |      |
|                                        | 9R                     |             |                | 42 | 22.70 | 17.60          | -5.10           | 2100 |
| 5 7L                                   |                        | 2           | 18             | 46 | 17.60 | 12.50          | -5.10           | 2300 |
|                                        | 7R                     | 1           | 14             | 27 | 12.50 | 10.60          | -1.90           | 1350 |
| 6 2L                                   | 2R                     | 1           | 10             | 37 | 10.60 | 9.20           | -1.40           | 1850 |
| 7 2L                                   | 2R                     | 0           | 10             | 0  | 9.20  | 0.00           | -9.20           | 0    |

| Item             | 3L-7L:18L-18R  | 8L-12L:18L-18R | 13L-17L:18L-18R | 18L-18R:17R-13R | 18L-18R:12R-8R | 18L-18R:7R-3R  |
|------------------|----------------|----------------|-----------------|-----------------|----------------|----------------|
| Description      | Outside:Middle | Middle:Middle  | Inside:Middle   | Mlddle: Inside  | Middle:Middle  | Middle:Outside |
| Track Zone Ratio | 4.6            | 1.47           | 1.01            | 1.01            | 1.47           | 4.6            |