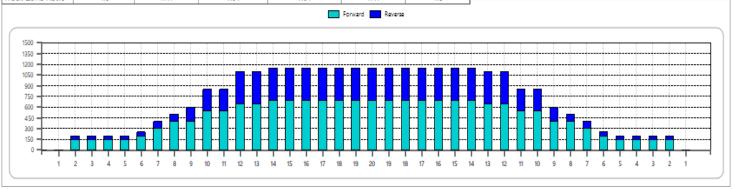

| Item             | 3L-7L:18L-18R  | 8L-12L:18L-18R | 13L-17L:18L-18R | 18L-18R:17R-13R | 18L-18R:12R-8R | 18L-18R:7R-3R  |
|------------------|----------------|----------------|-----------------|-----------------|----------------|----------------|
| Description      | Outside:Middle | Middle:Middle  | Inside:Middle   | Mlddle: Inside  | Middle:Middle  | Middle:Outside |
| Track Zone Ratio | 4.6            | 1.47           | 1.01            | 1.01            | 1.47           | 4.6            |